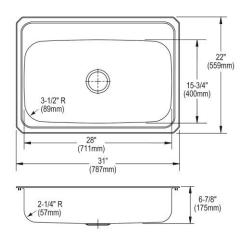

| Installation Type:    | Drop-in                                  |
|-----------------------|------------------------------------------|
| Material:             | 304 Stainless Steel                      |
| Finish:               | Brushed Satin                            |
| Gauge:                | 20                                       |
| Sound Deadening:      | Bottom only pads                         |
| Number of Bowls:      | 1                                        |
| Sink Dimensions:      | 31" x 22" x 6-7/8"                       |
| Bowl 1 Dimensions:    | 28" x 15-3/4" x 6-3/4"                   |
| Drain Size:           | 3-1/2" (89mm)                            |
| Drain Location:       | Center                                   |
| Minimum Cabinet Size: | 36"                                      |
| Mounting Hardware:    | Part # 64090014 included for countertops |
|                       | up to 3/4" (19mm) thick                  |
| Template Included:    | No                                       |
| Cutout Template #:    | <u>1000001239</u>                        |

#### **Cutout Dimensions for Drop-in Installation:**

30-3/8" x 21-3/8" (772mm x 543mm) with 1-1/2" (38mm) corner radius