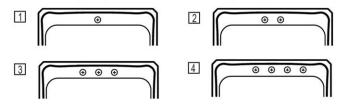

### Hole Drilling Configurations:

1-1/2" (38mm) Diameter Faucet Holes on 4" (102mm) Centers

A Century of Tradition and Quality.

For more than 100 years, Elkay has been making innovative products and providing exceptional customer care. We take pride in offering plumbing products that make life easier, inspire change and leave the world a better place.