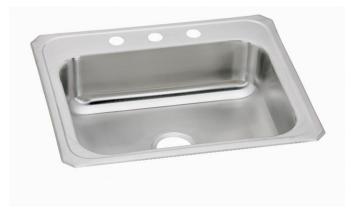

# Elkay Celebrity Stainless Steel 31" x 22" x 6-7/8" Single Bowl Drop-in Sink Model(s) CR3122

## **PRODUCT SPECIFICATIONS**

Elkay Celebrity Stainless Steel 31" x 22" x 6-7/8", Single Bowl Drop-in Sink. Sink is manufactured from 20 gauge 304 Stainless Steel with a Brushed Satin finish, Center drain placement, and Bottom only pads.

| Installation Type:    | Drop-in                                  |
|-----------------------|------------------------------------------|
| Material:             | 304 Stainless Steel                      |
| Finish:               | Brushed Satin                            |
| Gauge:                | 20                                       |
| Sound Deadening:      | Bottom only pads                         |
| Number of Bowls:      | 1                                        |
| Sink Dimensions:      | 31" x 22" x 6-7/8"                       |
| Bowl 1 Dimensions:    | 28" x 15-3/4" x 6-3/4"                   |
| Drain Size:           | 3-1/2" (89mm)                            |
| Drain Location:       | Center                                   |
| Minimum Cabinet Size: | 36"                                      |
| Mounting Hardware:    | Part # 64090014 included for countertops |
|                       | up to 3/4" (19mm) thick                  |
| Template Included:    | No                                       |
| Cutout Template #:    | <u>1000001239</u>                        |